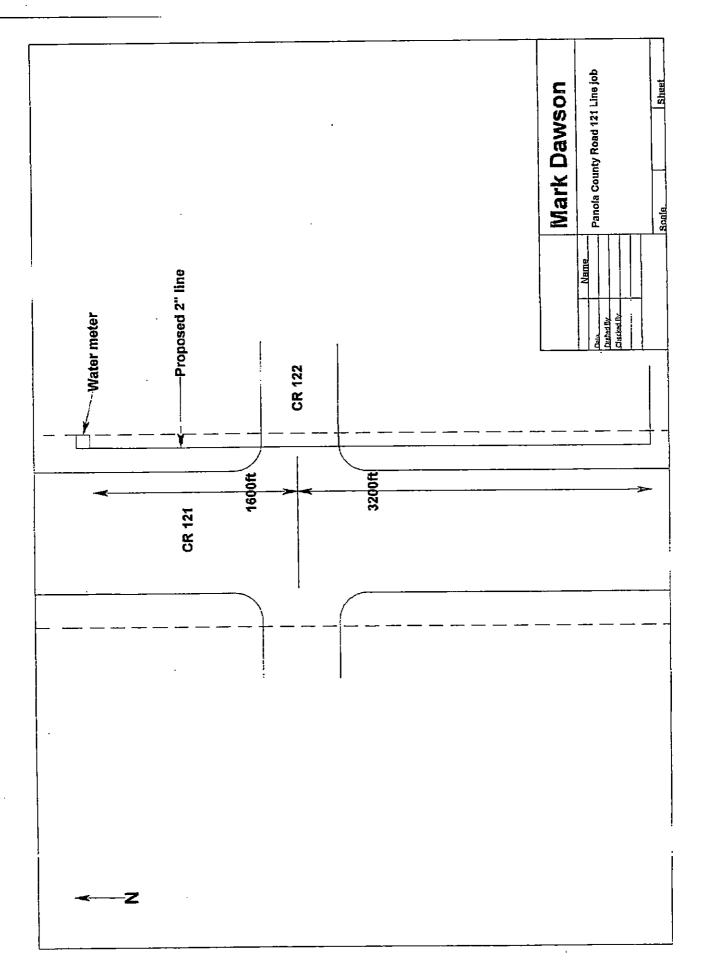

#### NOTICE OF PROPOSED INSTALLATION PIPELINE AND/OR UTILITY LINES

TO: THE PANOLA COUNTY COMMISSIONER'S COURT

c/o

PANOLA COUNTY ROAD & BRIDGE DEPARTMENT, CARTHAGE, TEXAS Formal notice is hereby given that:

| A & P Water Supply                      | /                                | propose                                                                                           | s to place a       |
|-----------------------------------------|----------------------------------|---------------------------------------------------------------------------------------------------|--------------------|
| (COMPANY NAME)                          | )                                | ····                                                                                              | •                  |
| 2 <sup>n</sup>                          |                                  | line within the Rig                                                                               | jht-of-Way         |
| (PIPE SIZE)                             | <del></del>                      |                                                                                                   |                    |
| of County Road:                         | County Road 121 (NUMBER OF ROAD) | as follows:                                                                                       |                    |
|                                         |                                  | the indicated roads on the a<br>oth of 4,800' line                                                |                    |
| by the copies of t<br>maintained on the | the drawings attached to         | oosed line and appurtenance<br>this notice. The line will<br>s directed by the Count<br>ications. | be constructed and |
| Construction<br>March, 2018             | n of this line will begin on or  | after the 13                                                                                      | day of             |
|                                         | B)                               | RM: Rural Water Service                                                                           | ·                  |
|                                         |                                  | TLE: Owner/Partner                                                                                | <del></del>        |
|                                         | AI                               | DDRESS: 227 County Road 212                                                                       |                    |
|                                         |                                  | Beckville Texas 75631                                                                             |                    |